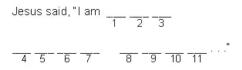

## JESUS Worksheet

NAME :\_ DATE:

For example,  $F \rightarrow \rightarrow \Psi = Q$ 

Puzzle #1

- 1. S ← ← ↑ = \_\_\_\_
- 2. G↓↓ ← = \_\_\_\_
- 3. L → ↑↑↑ = \_\_\_\_
- 4. ↑ ↑ → = \_\_\_\_
- 5.  $F \rightarrow \rightarrow \uparrow =$
- 6.  $J \rightarrow \rightarrow \rightarrow =$
- 7. ∨ ↓ ↓ ← =
- 8. Z ↑ → ↑ → = \_\_\_\_
- 9. P ← ← ↑ = \_\_\_\_

10. Q↓ ← ← =\_\_\_\_

| Ŧ | G | E | С | Х | D |  |
|---|---|---|---|---|---|--|
| К | н | Р | W | V | Y |  |
| Н | Х | R | Y | М | Т |  |
| F | L | Z | E | К | С |  |
| D | Ţ | Q | H | 0 | Е |  |
| Ν | J | W | S | U | В |  |